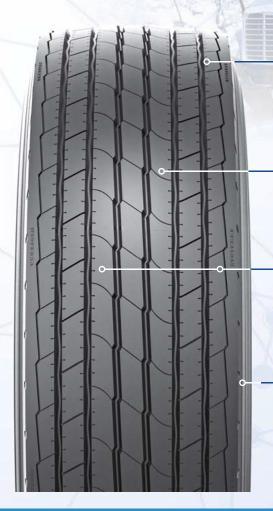

## **Weight Savings**

Wider, low profile design with advanced tread compound promotes weight savings and low rolling resistance.

## **Even Wear**

Optimized tread design provides even wear and long miles to removal.

## **Enhanced Strength**

Unique construction promotes durability and consistent footprint for enhanced strength and uniformity.

## **Guaranteed Retreadability**

Premium enhanced casing provides toughness and durability for guaranteed retreadability.

| ı | SIZE        | PR / LR | LOAD INDEX /<br>SPEED SYMBOL |       | OVERALL<br>DIAMETER<br>[MM / IN] | SECTION<br>WIDTH<br>[MM/IN] | SINGLE<br>LOAD<br>[KG/LBS] | DUAL LOAD<br>[KG/LBS] | PRESSURE<br>[KPA / PSI] | TREAD<br>DEPTH<br>[MM/32NDS] | PRODUCT<br>CODE |
|---|-------------|---------|------------------------------|-------|----------------------------------|-----------------------------|----------------------------|-----------------------|-------------------------|------------------------------|-----------------|
|   | 445/50R22.5 | 20 / L  | 161 L                        | 14.00 | 1018 40.1                        | 445 / 17.5                  | 4625/10200                 | /                     | 830 120                 | 14.3 / 18.0                  | 6959613726910   |